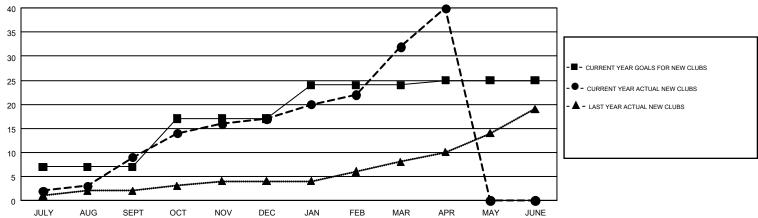

| OCT/NOV/DEC           | 350                                                            | 703                                                          | 649                                                |  |
| JAN/FEB/MAR   | 7             | 15        | 3             | JAN/FEB/MAR           | 279                                                            | 873                                                          | 230                                                |  |
| APR/MAY/JUNE  | 1             | 8         | 0             | APR/MAY/JUNE          | -113                                                           | 324                                                          | 56                                                 |  |

## GOALS AND ACTUAL NEW CLUBS CUMULATIVE



## GOALS AND ACTUAL MEMBERS CUMULATIVE



| DROPPED CLUBS: 27                                                                      |    | 378 CLUBS OF 544 ADDED 1 OR MORE<br>NEW MEMBERS | GENDER DISTRIBUTION  MALE 11,353 (79.03%) |                |       |
|----------------------------------------------------------------------------------------|----|-------------------------------------------------|-------------------------------------------|----------------|-------|
| DROPPED MEMBERS                                                                        |    |                                                 | FEMALE                                    | 3,013 (20.97%) |       |
| DECEASED                                                                               | 46 | CLICK HERE FOR