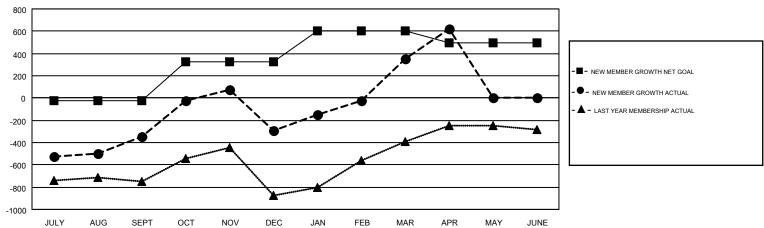

## GOALS AND ACTUAL MEMBERS CUMULATIVE

| DROPPED CLUBS: 27                                                                      |    | 378 CLUBS OF 544 ADDED 1 OR MORE<br>NEW MEMBERS | GENDER DISTRIBUTION  MALE 11,353 (79.03%) |                |       |
|----------------------------------------------------------------------------------------|----|-------------------------------------------------|-------------------------------------------|----------------|-------|
| DROPPED MEMBERS                                                                        |    |                                                 | FEMALE                                    | 3,013 (20.97%) |       |
| DECEASED                                                                               | 46 | CLICK HERE FOR CUMULATIVE                       | TOTAL FAMILY UNIT MEMBERS                 |                | 4,335 |
| CLUB CANCELLED         433           OTHER         1,324           TOTAL         1,803 |    | MEMBERSHIP DATA                                 | FAMILY MEMBERS PAYING HALF<br>DUES        |                | 2,337 |
|                                                                                        |    |                                                 |                                           |                |       |